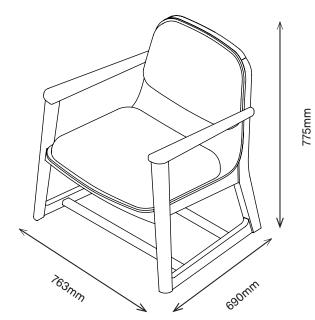

## ROCK LOUNGE LOW BACK ARMCHAIR

1RKL1-100 775H | 763W | 690D (mm) Seat height: 425mm Weight: 16.5kg

+44 (0)1622 237830 sales@pineapplecontracts.com uk.pineapplecontracts.com