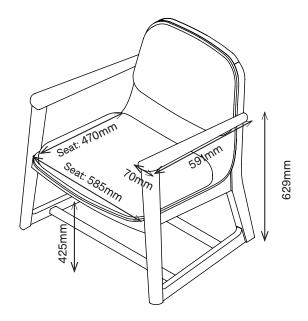

## ROCK LOUNGE LOW BACK ARMCHAIR

1RKL1-100 775H | 763W | 690D (mm) Seat height: 425mm Weight: 16.5kg

+44 (0)1622 237830 sales@pineapplecontracts.com uk.pineapplecontracts.com