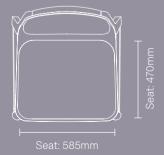

## Low back chair Registered design 6424432

653mm

High back chair

Registered design 642443

653mm

T27mm