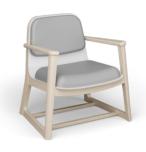

## **ROCK LOUNGE**

Seat static weight tested to

Rock Lounge low back chair 1RKL1-200

775H | 653W | 690D (mm) Seat height: 425mm Weight: 14kg

**Rock Lounge low back armchair** 1RKL1-100

775H | 763W | 690D (mm) Seat height: 425mm Weight: 16.5kg