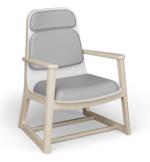

Rock Lounge high back chair 1RKH1-200

935H | 653W | 727D (mm) Seat height: 425mm Weight: 16.5kg

**Rock Lounge high back armchair** 1RKH1-100

935H | 763W | 727D (mm) Seat height: 425mm Weight: 18kg