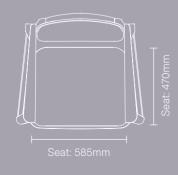

## **ROCK LOUNGE**

Seat static weight tested to

Rock Lounge low back chair 1RKL1-200

775H | 653W | 690D (mm) Seat height: 425mm Weight: 14kg

**Rock Lounge low back armchair** 1RKL1-100

775H | 763W | 690D (mm) Seat height: 425mm Weight: 16.5kg