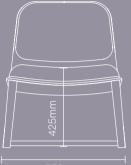

## **ROCK LOUNGE**

Seat static weight tested to

Rock Lounge low back chair 1RKL1-200

775H | 653W | 690D (mm) Seat height: 425mm Weight: 14kg

**Rock Lounge low back armchair** 1RKL1-100

775H | 763W | 690D (mm) Seat height: 425mm Weight: 16.5kg