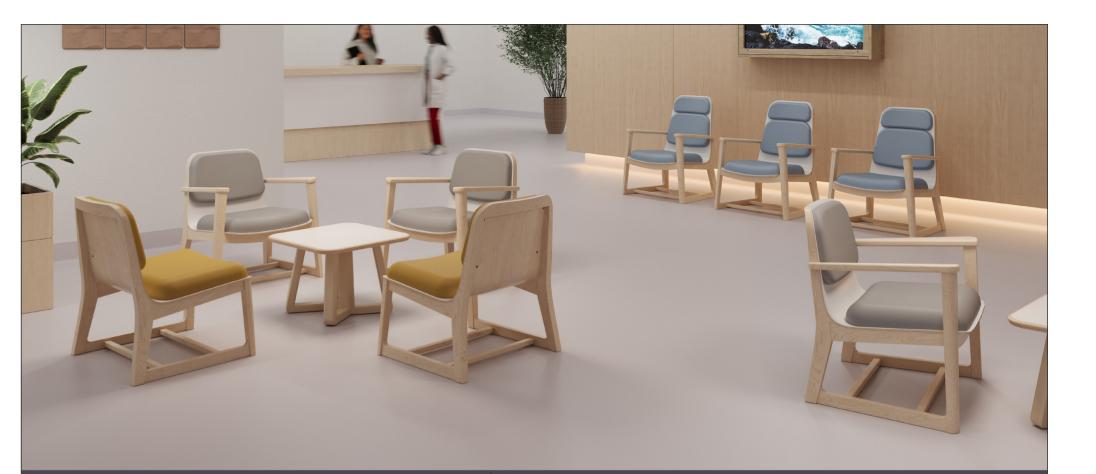

The **Rock Lounge** range brings together modern style and lasting durability in a versatile seating solution designed for demanding environments. With four distinct chair options—low back or high back, with or without arms, each chair features tapered legs and a cross-braced sled base, offering enhanced strength and manoeuvrability, while the low seat height provides a relaxed, comfortable position for extended use.

OPTIONS

- ightarrow High and low back options
- ightarrow Available with and without arms
- ightarrow Wide choice of water-resistant upholstery for seat and back cushions

Available with matching coffee tables