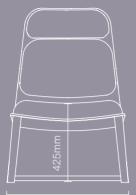

## **ROCK LOUNGE**

Seat static weight tested to

Rock Lounge low back chair 1RKL1-200

775H | 653W | 690D (mm) Seat height: 425mm Weight: 14kg

**Rock Lounge low back armchair** 1RKL1-100

775H | 763W | 690D (mm) Seat height: 425mm Weight: 16.5kg