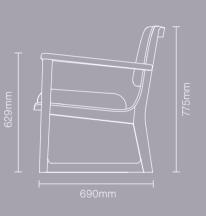

Rock Lounge high back chair 1RKH1-200

935H | 653W | 727D (mm) Seat height: 425mm Weight: 16.5kg

**Rock Lounge high back armchair** 1RKH1-100

935H | 763W | 727D (mm) Seat height: 425mm Weight: 18kg