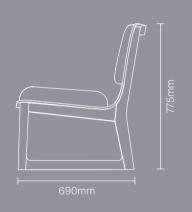

## **ROCK LOUNGE**

Seat static weight tested to

Rock Lounge low back chair 1RKL1-200

775H | 653W | 690D (mm) Seat height: 425mm Weight: 14kg

**Rock Lounge low back armchair** 1RKL1-100

775H | 763W | 690D (mm) Seat height: 425mm Weight: 16.5kg