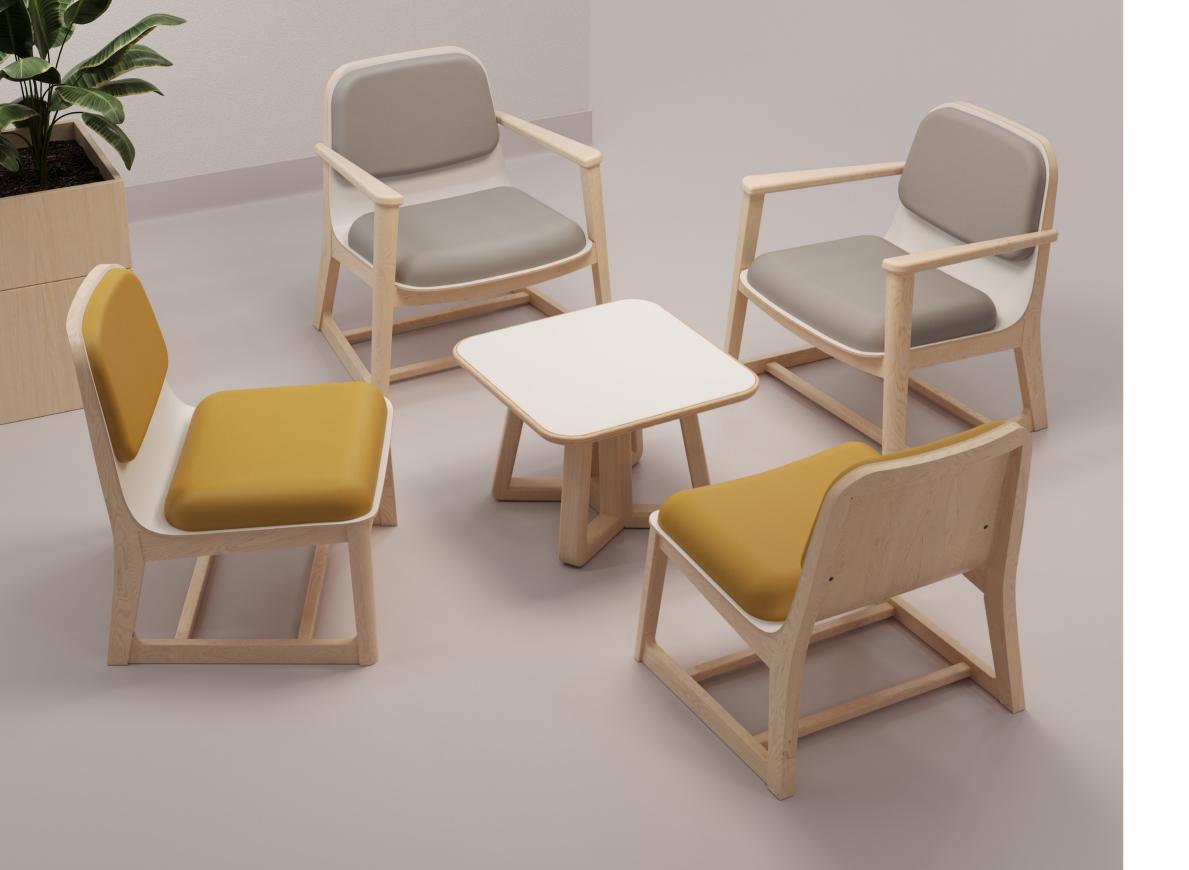

The **Rock Lounge** range brings together modern style and lasting durability in a versatile seating solution designed for demanding environments. With four distinct chair options—low back or high back, with or without arms, each chair features tapered legs and a cross-braced sled base, offering enhanced strength and manoeuvrability, while the low seat height provides a relaxed, comfortable position for extended use.

## **KEY FEATURES**

- ightarrow Strong and durable solid birch frame
- ightarrow Contoured plywood seats with durable high-pressure white laminate finish
- ightarrow Low seat height for a comfortable lounge position
- $\rightarrow \,$  Fixed seat and back cushions for additional comfort
- ightarrow Cross-braced sled base provide additional strength and manoeuvrability
- ightarrow Strength and stability tested for severe contract use (BS EN 16139:2013 Test Level 2)
- ightarrow Designed to complement the Rock Dining range

OPTIONS

- ightarrow High and low back options
- ightarrow Available with and without arms
- ightarrow Wide choice of water-resistant upholstery for seat and back cushions

Available with matching coffee tables