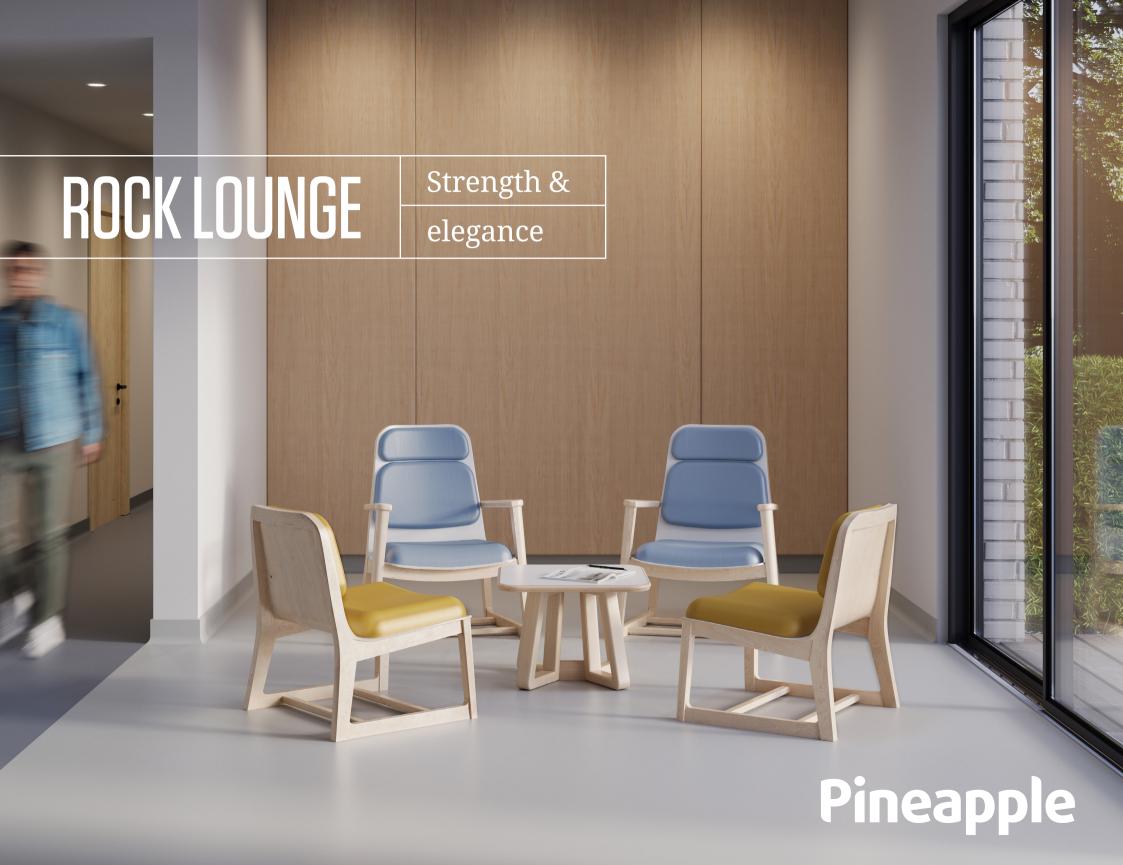

The **Rock Lounge** range brings together modern style and lasting durability in a versatile seating solution designed for demanding environments. With four distinct chair options—low back or high back, with or without arms, each chair features tapered legs and a cross-braced sled base, offering enhanced strength and manoeuvrability, while the low seat height provides a relaxed, comfortable position for extended use.

An expansion of our popular Rock Dining range, Rock Lounge has been developed to meet the growing demand for robust yet stylish lounge seating. Each chair is fitted with CMHR (Combustion Modified High Resilience) foam seat and back cushions, securely fixed to deter tampering or misuse. Upholstery is available in a wide variety of fabrics, from bold statement colours to soft, neutral tones. These materials have been carefully selected for their high durability, water resistance, ease of cleaning, and fire-retardant properties—meeting safety standards including Crib 5 and Crib 7.

A key feature of the range is its expertly crafted solid birch frame, with interconnected legs creating a rigid, supportive structure that stands up to heavy use while minimising wear over time. Tested to withstand up to 500kg static load, the Rock Lounge collection offers a perfect balance of contemporary design and durability ideal for high-traffic lounges, breakout areas, and public spaces.