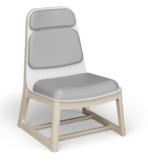

Rock Lounge high back chair 1RKH1-200

935H | 653W | 727D (mm) Seat height: 425mm Weight: 16.5kg

**Rock Lounge high back armchair** 1RKH1-100

935H | 763W | 727D (mm) Seat height: 425mm Weight: 18kg