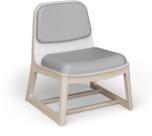

## **ROCK LOUNGE**

Seat static weight tested to

Rock Lounge low back chair 1RKL1-200

775H | 653W | 690D (mm) Seat height: 425mm Weight: 14kg

**Rock Lounge low back armchair** 1RKL1-100

775H | 763W | 690D (mm) Seat height: 425mm Weight: 16.5kg