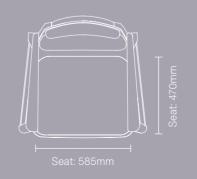

## Low back chair Registered design 6424432

653mm

High back chair

Registered design 642443

653mm

T27mm