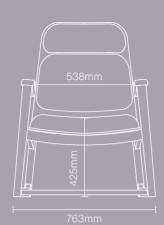

## **ROCK LOUNGE**

Seat static weight tested to

Rock Lounge low back chair 1RKL1-200

775H | 653W | 690D (mm) Seat height: 425mm Weight: 14kg

**Rock Lounge low back armchair** 1RKL1-100

775H | 763W | 690D (mm) Seat height: 425mm Weight: 16.5kg