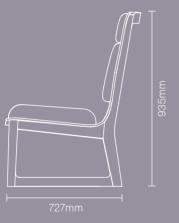

Rock Lounge high back chair 1RKH1-200

935H | 653W | 727D (mm) Seat height: 425mm Weight: 16.5kg

**Rock Lounge high back armchair** 1RKH1-100

935H | 763W | 727D (mm) Seat height: 425mm Weight: 18kg