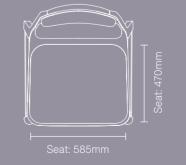

## Low back chair Registered design 6424432

653mm

High back chair

Registered design 642443

653mm

T27mm