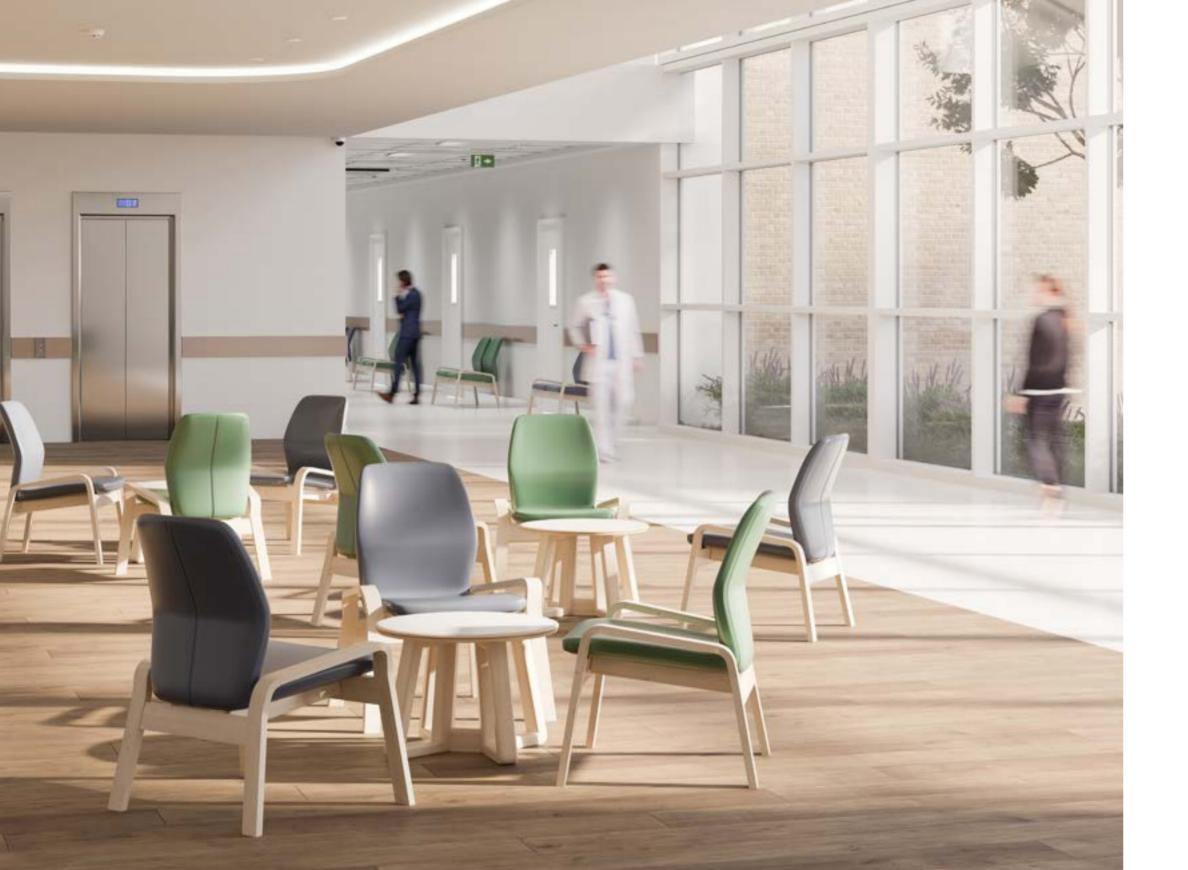

## FAMN LOUNGE

Seat station weight tested to

Famn's birch frame is made from a single piece of bent plywood forming both the arm and leg. The natural birch finish features a clear lacquer with 10% white pigment, taking inspiration from Scandinavian styling and ensuring it complements our Famn coffee table range left

## FAMN LOUNGE

Seat static weight tested to

Famn lounge low back side chair 1FML-300 850H | 705W | 700D (mm) Seat height 450mm Weight: 10kg

Famn lounge low back 2-seater 1FML-400 850H | 1250W | 700D (mm) Seat height 450mm Weight: 19kg

Famn lounge high back side chair 1FMH-300 1000H | 705W | 770D (mm) Seat height 450mm Weight: 11kg

Famn lounge high back armchair 1FMH-400 1000H | 705W | 770D (mm) Seat height 450mm Weight: 11.5kg

Famn lounge high back 2-seater 1FMH-400 1000H | 1250W | 770D (mm) Seat height 450mm Weight: 21kg