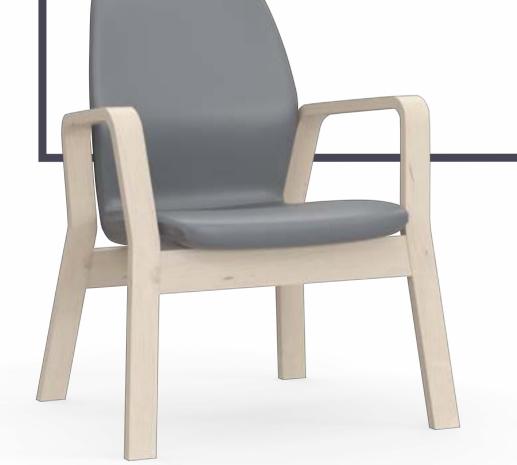

## FAMN LOUNGE

Seat station weight tested to

Famn's birch frame is made from a single piece of bent plywood forming both the arm and leg. The natural birch finish features a clear lacquer with 10% white pigment, taking inspiration from Scandinavian styling and ensuring it complements our Famn coffee table range left

| KEY FEATURES                                                                                                                                                                                                                                                   | OPTIONS                                     |                                                   |
|----------------------------------------------------------------------------------------------------------------------------------------------------------------------------------------------------------------------------------------------------------------|---------------------------------------------|---------------------------------------------------|
| <ul> <li>→ Durable and comfortable moulded cold-cure foam seat and back cushions</li> <li>→ One-piece seat and back cushions for added strength</li> <li>→ Stylish bent-plywood arm and leg design, made from one piece for strength and durability</li> </ul> | → Wide choice of water-resistant upholstery | Durable and comfortable<br>moulded cold-cure foam |