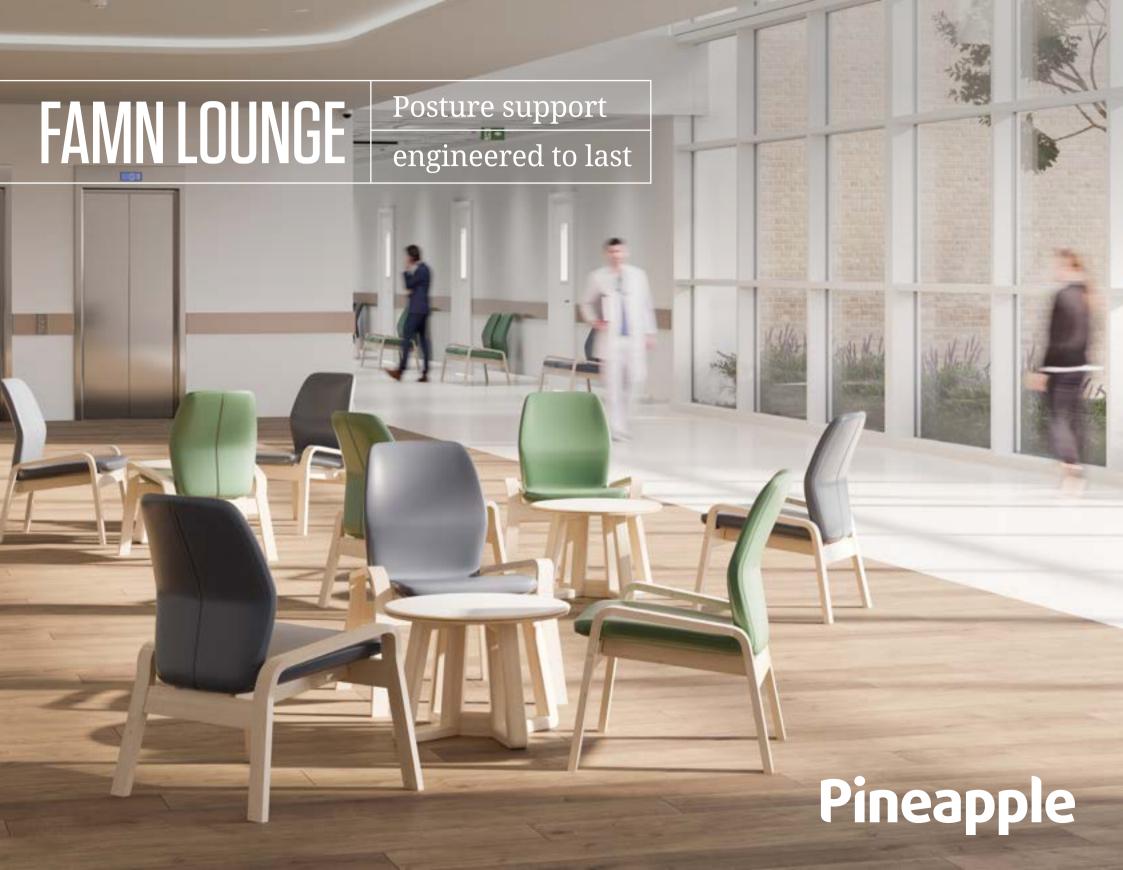

## FAMN LOUNGE

Seat station weight tested to

Famn's birch frame is made from a single piece of bent plywood forming both the arm and leg. The natural birch finish features a clear lacquer with 10% white pigment, taking inspiration from Scandinavian styling and ensuring it complements our Famn coffee table range left