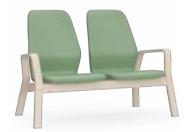

## FAMN LOUNGE

Seat static weight tested to

Famn lounge low back side chair 1FML-300 850H | 705W | 700D (mm) Seat height 450mm Weight: 10kg

Famn lounge low back 2-seater 1FML-400 850H | 1250W | 700D (mm) Seat height 450mm Weight: 19kg