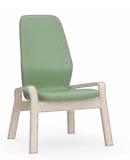

Famn lounge high back side chair 1FMH-300 1000H | 705W | 770D (mm) Seat height 450mm Weight: 11kg

Famn lounge high back armchair 1FMH-400 1000H | 705W | 770D (mm) Seat height 450mm Weight: 11.5kg

Famn lounge high back 2-seater 1FMH-400 1000H | 1250W | 770D (mm) Seat height 450mm Weight: 21kg