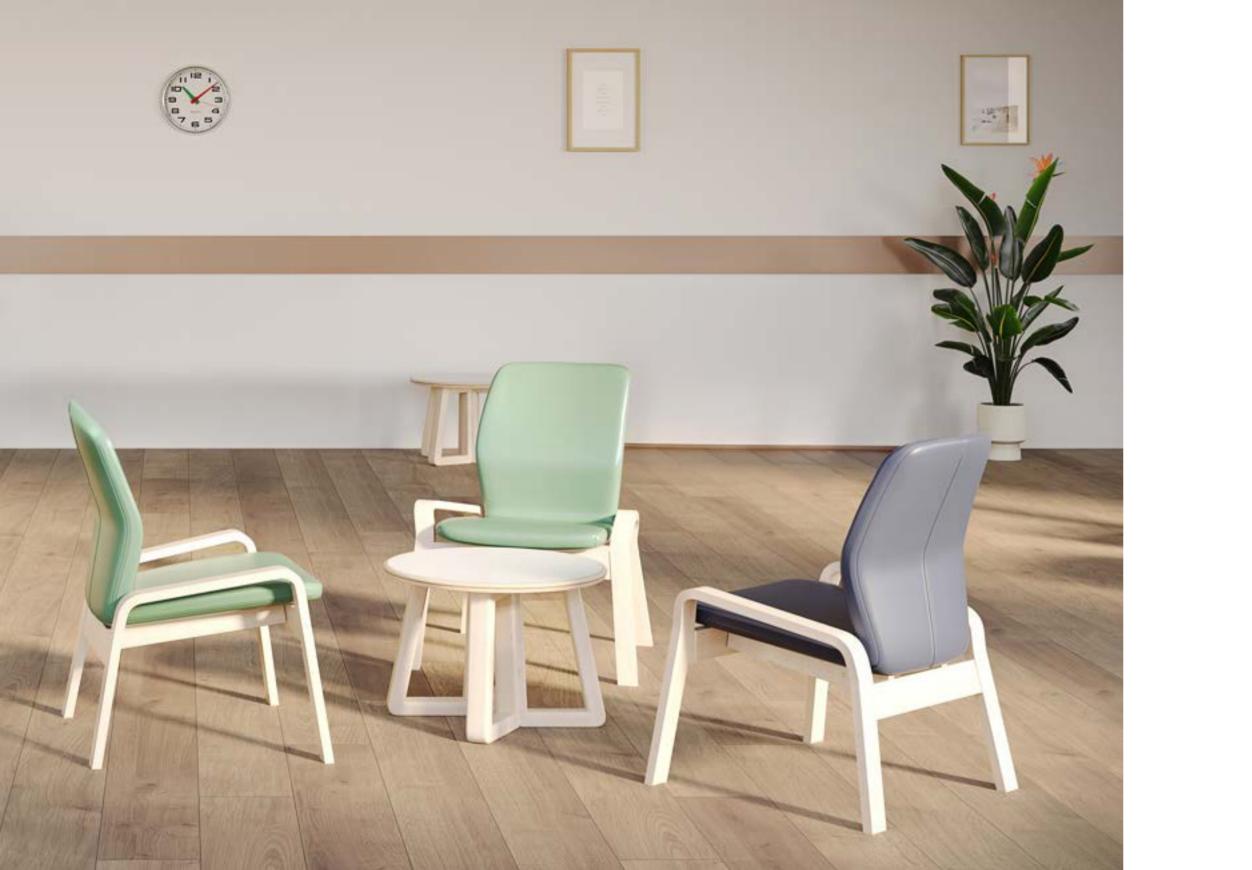

## FAMN LOUNGE

Seat station weight tested to

Famn's birch frame is made from a single piece of bent plywood forming both the arm and leg. The natural birch finish features a clear lacquer with 10% white pigment, taking inspiration from Scandinavian styling and ensuring it complements our Famn coffee table range left

Famn cushions are made from CMHR moulded cold-cured foam which provides superior support and longevity when compared to sprung or cut-foam cushions below

Made from moulded cold-cured foam, Famn provides precisely shaped long-lasting posture support