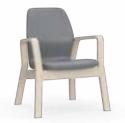

## FAMN LOUNGE

Seat static weight tested to

Famn lounge low back side chair 1FML-300 850H | 705W | 700D (mm) Seat height 450mm Weight: 10kg

Famn lounge low back 2-seater 1FML-400 850H | 1250W | 700D (mm) Seat height 450mm Weight: 19kg