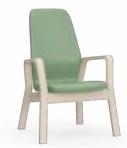

## FAMN LOUNGE

Seat static weight tested to

Famn lounge low back side chair 1FML-300 850H | 705W | 700D (mm) Seat height 450mm Weight: 10kg

Famn lounge low back 2-seater 1FML-400 850H | 1250W | 700D (mm) Seat height 450mm Weight: 19kg