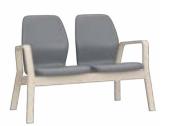

## FAMN LOUNGE

Seat static weight tested to

Famn lounge low back side chair 1FML-300 850H | 705W | 700D (mm) Seat height 450mm Weight: 10kg

Famn lounge low back 2-seater 1FML-400 850H | 1250W | 700D (mm) Seat height 450mm Weight: 19kg