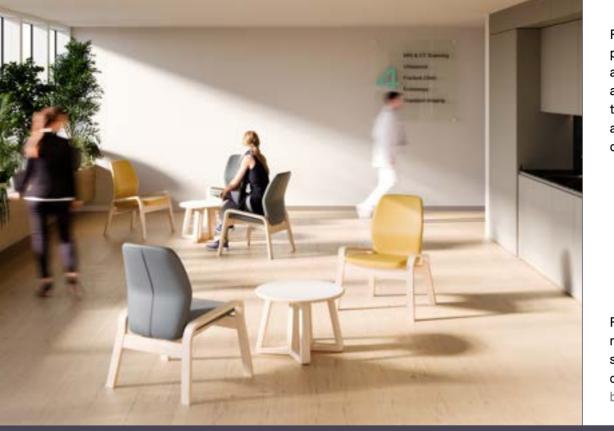

Famn cushions are made from CMHR moulded cold-cured foam which provides superior support and longevity when compared to sprung or cut-foam cushions below

Made from moulded cold-cured foam, Famn provides precisely shaped long-lasting posture support