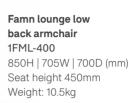

## FAMN LOUNGE

Seat static weight tested to

Famn lounge low back side chair 1FML-300 850H | 705W | 700D (mm) Seat height 450mm Weight: 10kg

Famn lounge low back 2-seater 1FML-400 850H | 1250W | 700D (mm) Seat height 450mm Weight: 19kg